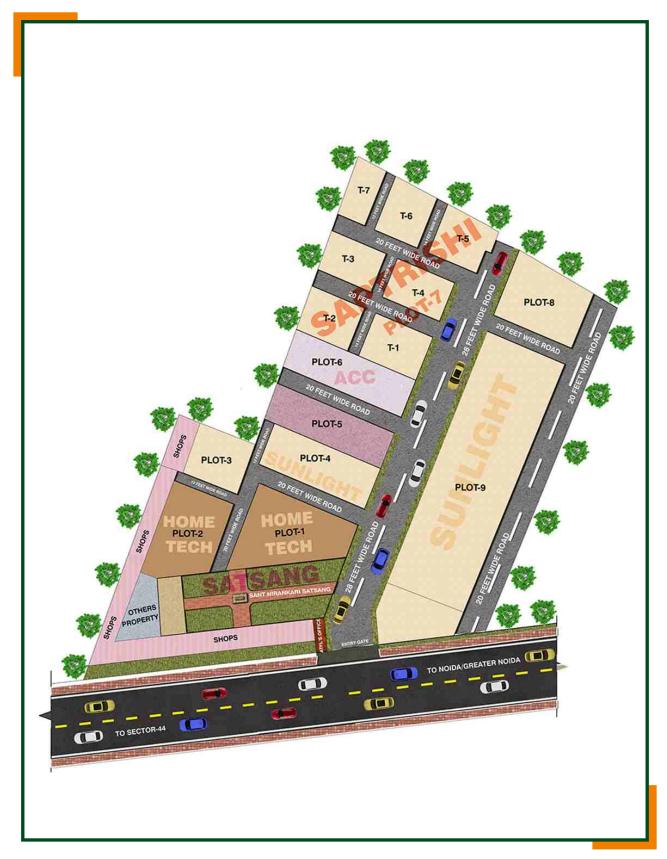

- Located just opposite Noida Golf Course in prime sector-44, Noida.
- Very well connected with metro public transport network.
- In the vicinity of major prestigious Hospital and Schools of Noida
- Sector park opposite the complex.
- Just 15 minutes drive from to Delhi (Ashram)
- 1.2 km from city center Atta Market, GIP Mall
- Prime location in the heart of Noida (Sec -37 & Sec 44)
- Just 1.6 Km from prestigious 'AWHO's Arun Vihar.