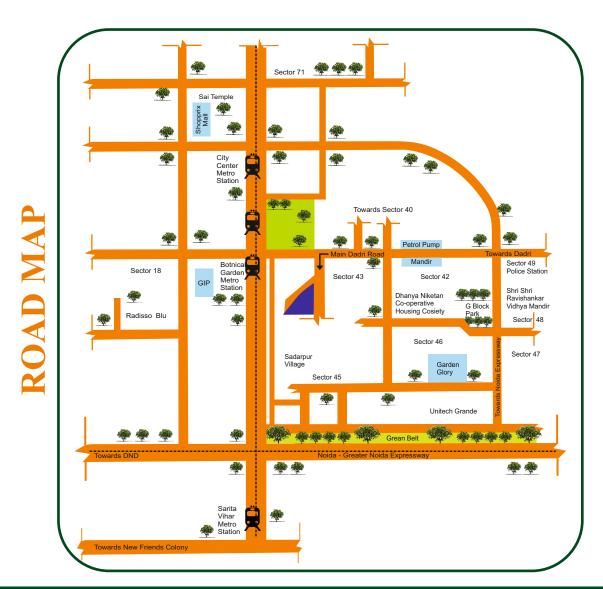

- Located just opposite Noida Golf Course in prime sector-44, Noida.
- Very well connected with metro public transport network.
- In the vicinity of major prestigious Hospital and Schools of Noida
- Sector park opposite the complex.
- Just 15 minutes drive from to Delhi (Ashram)
- 1.2 km from city center Atta Market, GIP Mall
- Prime location in the heart of Noida (Sec -37 & Sec 44)
- Just 1.6 Km from prestigious 'AWHO's Arun Vihar.