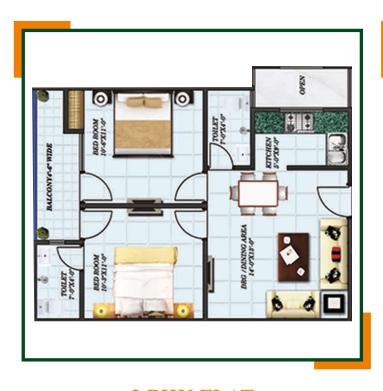

r prestigious Hospital and Schools of Noida
- Sector park opposite the complex.
- Just 15 minutes drive from to Delhi (Ashram)
- 1.2 km from city center Atta Market, GIP Mall
- Prime location in the heart of Noida (Sec -37 & Sec 44)
- Just 1.6 Km from prestigious 'AWHO's Arun Vihar.

### Freehold

- 24x7 water supply
- CCTV, Gated complex, Guard room in each tower
- Car Parking
- Maintenance free building
- Lifts in each tower
- Good quality construction specification
- Affordable cost
- Upto 80% Bank loan

# ATFL - SUNLITE RESIDENCY





FLOOR PLAN PLOT NO. - 2

# ATFL - SAPTRISHI VIHAR



# **UNIT PLAN**



2 BHK FLAT-A,T-3



3 BHK FLAT-A,T-1

# ATFL - SAPTRISHI VIHAR



# **FLOOR PLAN T-1**



**FLOOR PLAN T-2** 



**FLOOR PLAN T-3** 

# ATFL - HOMETECH RESIDENCY



**TOWER A & B** 





2 BHK FLAT

3 BHK FLAT

# ATFL - DEFENCE ENCLAVE





# **SPECIFICATIONS**

# **STRUCTURE**

Composite RCC frame structure with earthquake resistant according to Zone IV.

### **WOOD WORK**

- Cupboard in two room.
- Complete wooden work in kitchen.
- One LED panel in drawing rooms & master bed rooms

### **ELECTRICAL WIRE**

- All the electrical wire will be made of copper with ISI mark.
- Fan Lights in all rooms & kitchen

## **BATHROOM**

- First quality ceramics tiles in wall.
- · Anti skid ceramics tiles in floor.

### **DOORS & WINDOW**

• Aluminium/Merandi door & window with glass fitting.

## KITCHEN

- · Semi Modular kitchen without chimney.
- Granite counter two feet tiles above counter.
- Stainless sink/steel.

### **PAINT**

- Texture Paint / Wallpaper on Single wall in eve