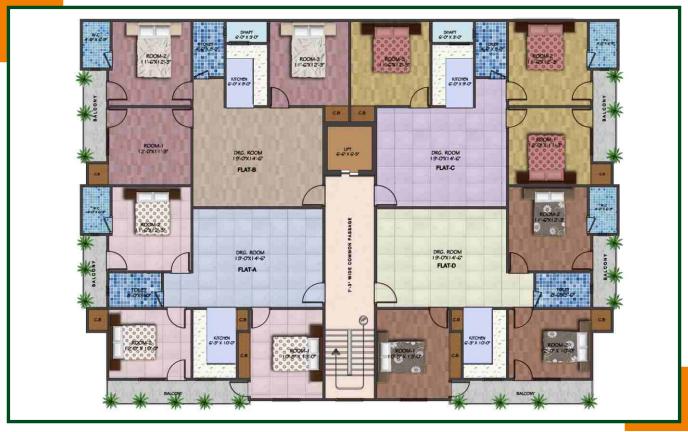

Course in prime sector-44, Noida.
- Very well connected with metro public transport network.
- In the vicinity of major prestigious Hospital and Schools of Noida
- Sector park opposite the complex.
- Just 15 minutes drive from to Delhi (Ashram)
- 1.2 km from city center Atta Market, GIP Mall
- Prime location in the heart of Noida (Sec -37 & Sec 44)
- Just 1.6 Km from prestigious 'AWHO's Arun Vihar.

### Freehold

- 24x7 water supply
- CCTV, Gated complex, Guard room in each tower
- Car Parking
- Maintenance free building
- Lifts in each tower
- Good quality construction specification
- Affordable cost
- Upto 80% Bank loan

# ATFL - SUNLITE RESIDENCY





FLOOR PLAN PLOT NO. - 2

# ATFL - SAPTRISHI VIHAR



# **UNIT PLAN**



2 BHK FLAT-A,T-3



3 BHK FLAT-A,T-1

# ATFL - SAPTRISHI VIHAR



# **FLOOR PLAN T-1**



**FLOOR PLAN T-2** 



**FLOOR PLAN T-3** 

# ATFL - HOMETECH RESIDENCY



**TOWER A & B** 





2 BHK FLAT

3 BHK FLAT

# ATFL - DEFENCE ENCLAVE





# **SPECIFICATIONS**

# **STRUCTURE**

Composite RCC frame structure with earthquake resistant according to Zone IV.

### **WOOD WORK**

- Cupboard in two room.
- Complete wooden work in kitchen.
- One LED panel in drawing rooms & master bed rooms

### **ELECTRICAL WIRE**

- All the electrical wire will be made of copper with ISI mark.
- Fan Lights in all rooms & kitchen

## **BATHROOM**

- First quality ceramics tiles in wall.
- · Anti skid ceramics tiles in floor.

### **DOORS & WINDOW**

• Aluminium/Merandi door & window with glass fitting.

## KITCHEN

- · Semi Modular kitchen without chimney.
- Granite counter