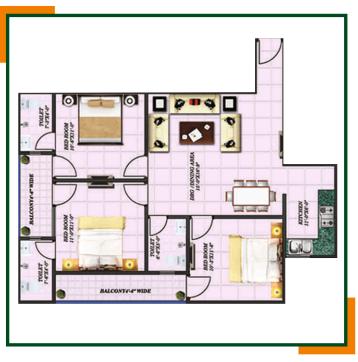

prestigious Hospital and Schools of Noida
- Sector park opposite the complex.
- Just 15 minutes drive from to Delhi (Ashram)
- 1.2 km from city center Atta Market, GIP Mall
- Prime location in the heart of Noida (Sec -37 & Sec 44)
- Just 1.6 Km from prestigious 'AWHO's Arun Vihar.

### Freehold

- 24x7 water supply
- CCTV, Gated complex, Guard room in each tower
- Car Parking
- Maintenance free building
- Lifts in each tower
- Good quality construction specification
- Affordable cost
- Upto 80% Bank loan

# ATFL - SUNLITE RESIDENCY





FLOOR PLAN PLOT NO. - 2

# ATFL - SAPTRISHI VIHAR



# **UNIT PLAN**



2 BHK FLAT-A,T-3



3 BHK FLAT-A,T-1

# ATFL - SAPTRISHI VIHAR



# **FLOOR PLAN T-1**



**FLOOR PLAN T-2** 



**FLOOR PLAN T-3** 

# ATFL - HOMETECH RESIDENCY



**TOWER A & B** 





2 BHK FLAT

3 BHK FLAT

# ATFL - DEFENCE ENCLAVE





# **SPECIFICATIONS**

# **STRUCTURE**

Composite RCC frame structure with earthquake resistant according to Zone IV.

### **WOOD WORK**

- Cupboard in two room.
- Complete wooden work in kitchen.
- One LED panel in drawing rooms & master bed rooms

### **ELECTRICAL WIRE**

- All the electrical wire will be made of copper with ISI mark.
- Fan Lights in all rooms & kitchen

## **BATHROOM**

- First quality ceramics tiles in wall.
- · Anti skid ceramics tiles in floor.

### **DOORS & WINDOW**

• Aluminium/Merandi door & window with glass fitting.

## KITCHEN

- · Semi Modular kitchen without chimney.
- Granite counter two feet tiles above counter.
- Stainless sink/steel.

### **PAINT**

- Texture Paint / Wallpaper on Single wall in every