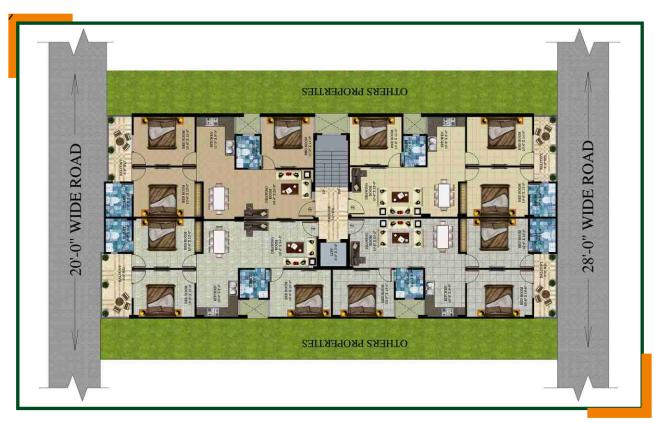

d Complex. Some other salient features of this project are as under :-



R I

M

B

L

0 C

A

T I

0

- Located just opposite Noida Golf Course in prime sector-44, Noida.
- Very well connected with metro public transport network.
- In the vicinity of major prestigious Hospital and Schools of Noida
- Sector park opposite the complex.
- Just 15 minutes drive from to Delhi (Ashram)
- 1.2 km from city center Atta Market, GIP Mall
- Prime location in the heart of Noida (Sec -37 & Sec 44)
- Just 1.6 Km from prestigious 'AWHO's Arun Vihar.

### Freehold

- 24x7 water supply
- CCTV, Gated complex, Guard room in each tower
- Car Parking
- Maintenance free building
- Lifts in each tower
- Good quality construction specification
- Affordable cost
- Upto 80% Bank loan

# ATFL - SUNLITE RESIDENCY





FLOOR PLAN PLOT NO. - 2

# ATFL - SAPTRISHI VIHAR



# **UNIT PLAN**



2 BHK FLAT-A,T-3



3 BHK FLAT-A,T-1

# ATFL - SAPTRISHI VIHAR



# **FLOOR PLAN T-1**



**FLOOR PLAN T-2** 



**FLOOR PLAN T-3** 

# ATFL - HOMETECH RESIDENCY



**TOWER A & B** 





2 BHK FLAT

3 BHK FLAT

# ATFL - DEFENCE ENCLAVE





# **SPECIFICATIONS**

# **STRUCTURE**

Composite RCC frame structure with earthquake resistant according to Zone IV.

### **WOOD WORK**

- Cupboard in two room.
- Complete wooden work in kitchen.
- One LED panel in drawing rooms & master bed rooms

### **ELECTRICAL WIRE**

- All the electrical wire will be made of copper with ISI mark.
- Fan Lights in all rooms & kitchen

## **BATHROOM**

- First quality ceramics tiles in wall.
- · Anti skid ceramics tiles in floor.

### **DOORS &