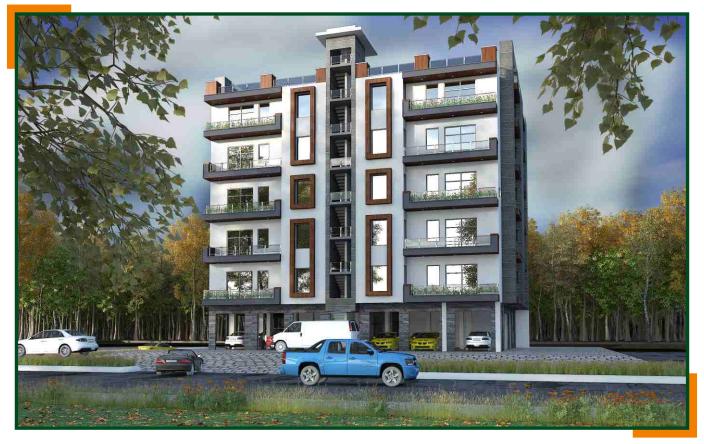

t are as under :-



R I

M

B

L

0 C

A

T I

0

- Located just opposite Noida Golf Course in prime sector-44, Noida.
- Very well connected with metro public transport network.
- In the vicinity of major prestigious Hospital and Schools of Noida
- Sector park opposite the complex.
- Just 15 minutes drive from to Delhi (Ashram)
- 1.2 km from city center Atta Market, GIP Mall
- Prime location in the heart of Noida (Sec -37 & Sec 44)
- Just 1.6 Km from prestigious 'AWHO's Arun Vihar.

### Freehold

- 24x7 water supply
- CCTV, Gated complex, Guard room in each tower
- Car Parking
- Maintenance free building
- Lifts in each tower
- Good quality construction specification
- Affordable cost
- Upto 80% Bank loan

# ATFL - SUNLITE RESIDENCY





FLOOR PLAN PLOT NO. - 2

# ATFL - SAPTRISHI VIHAR



# **UNIT PLAN**



2 BHK FLAT-A,T-3



3 BHK FLAT-A,T-1

# ATFL - SAPTRISHI VIHAR



# **FLOOR PLAN T-1**



**FLOOR PLAN T-2** 



**FLOOR PLAN T-3** 

# ATFL - HOMETECH RESIDENCY



**TOWER A & B** 





2 BHK FLAT

3 BHK FLAT

# ATFL - DEFENCE ENCLAVE





# **SPECIFICATIONS**

# **STRUCTURE**

Composite RCC frame structure with earthquake resistant according to Zone IV.

### **WOOD WORK**

- Cupboard in two room.
- Complete wooden work in kitchen.
- One LED panel in drawing rooms & master bed rooms

### **ELECTRICAL WIRE**

- All the electrical wire will be made of copper with ISI mark.
- Fan Lights in all rooms & kitchen

## **BATHROOM**

- First quality ceramics tiles in wall.
- · Anti skid ceramics tiles in floor.

### **DOORS & WINDOW**

• Aluminium/Merandi door & window with gla