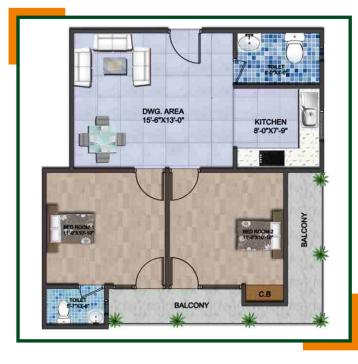

R I

M

B

L

0 C

A

T I

0

- Located just opposite Noida Golf Course in prime sector-44, Noida.
- Very well connected with metro public transport network.
- In the vicinity of major prestigious Hospital and Schools of Noida
- Sector park opposite the complex.
- Just 15 minutes drive from to Delhi (Ashram)
- 1.2 km from city center Atta Market, GIP Mall
- Prime location in the heart of Noida (Sec -37 & Sec 44)
- Just 1.6 Km from prestigious 'AWHO's Arun Vihar.

### Freehold

- 24x7 water supply
- CCTV, Gated complex, Guard room in each tower
- Car Parking
- Maintenance free building
- Lifts in each tower
- Good quality construction specification
- Affordable cost
- Upto 80% Bank loan

# ATFL - SUNLITE RESIDENCY





FLOOR PLAN PLOT NO. - 2

# ATFL - SAPTRISHI VIHAR



# **UNIT PLAN**



2 BHK FLAT-A,T-3



3 BHK FLAT-A,T-1

# ATFL - SAPTRISHI VIHAR



# **FLOOR PLAN T-1**



**FLOOR PLAN T-2** 



**FLOOR PLAN T-3** 

# ATFL - HOMETECH RESIDENCY



**TOWER A & B** 





2 BHK FLAT

3 BHK FLAT

# ATFL - DEFENCE ENCLAVE





# **SPECIFICATIONS**

# **STRUCTURE**

Composite RCC frame structure with earthquake resistant according to Zone IV.

### **WOOD WORK**

- Cupboard in two room.
- Complete wooden work in kitchen.
- One LED panel in drawing rooms & master bed rooms

### **ELECTRICAL WIRE**

- All the electrical wire will be made of copper with ISI mark.
- Fan Lights in all rooms & kitchen

## **BATHROOM**

- First quality ceramics tiles in wall.
- · Anti skid ceramics tiles in floor.

### **DOORS & WINDOW**

• Aluminium/Merandi door & window with glass fitting.

## KIT