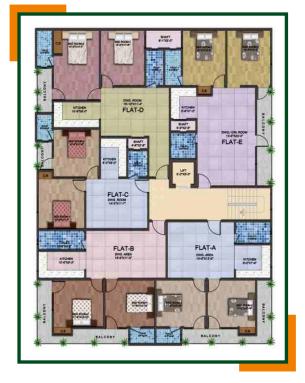

connected with metro public transport network.
- In the vicinity of major prestigious Hospital and Schools of Noida
- Sector park opposite the complex.
- Just 15 minutes drive from to Delhi (Ashram)
- 1.2 km from city center Atta Market, GIP Mall
- Prime location in the heart of Noida (Sec -37 & Sec 44)
- Just 1.6 Km from prestigious 'AWHO's Arun Vihar.

### Freehold

- 24x7 water supply
- CCTV, Gated complex, Guard room in each tower
- Car Parking
- Maintenance free building
- Lifts in each tower
- Good quality construction specification
- Affordable cost
- Upto 80% Bank loan

# ATFL - SUNLITE RESIDENCY





FLOOR PLAN PLOT NO. - 2

# ATFL - SAPTRISHI VIHAR



# **UNIT PLAN**



2 BHK FLAT-A,T-3



3 BHK FLAT-A,T-1

# ATFL - SAPTRISHI VIHAR



# **FLOOR PLAN T-1**



**FLOOR PLAN T-2** 



**FLOOR PLAN T-3** 

# ATFL - HOMETECH RESIDENCY



**TOWER A & B** 





2 BHK FLAT

3 BHK FLAT

# ATFL - DEFENCE ENCLAVE





# **SPECIFICATIONS**

# **STRUCTURE**

Composite RCC frame structure with earthquake resistant according to Zone IV.

### **WOOD WORK**

- Cupboard in two room.
- Complete wooden work in kitchen.
- One LED panel in drawing rooms & master bed rooms

### **ELECTRICAL WIRE**

- All the electrical wire will be made of copper with ISI mark.
- Fan Lights in all rooms & kitchen

## **BATHROOM**

- First quality ceramics tiles in wall.
- · Anti skid ceramics tiles in floor.

### **DOORS & WINDOW**

• Aluminium/Merandi door & window with glass fitting.

## KITCHEN

- · Semi Modular kitchen without chimney.
- Granite counter two feet tiles above counter.
- Stainless sink/