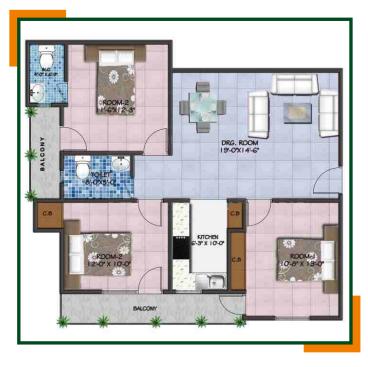

A

T I

0

- Located just opposite Noida Golf Course in prime sector-44, Noida.
- Very well connected with metro public transport network.
- In the vicinity of major prestigious Hospital and Schools of Noida
- Sector park opposite the complex.
- Just 15 minutes drive from to Delhi (Ashram)
- 1.2 km from city center Atta Market, GIP Mall
- Prime location in the heart of Noida (Sec -37 & Sec 44)
- Just 1.6 Km from prestigious 'AWHO's Arun Vihar.

### Freehold

- 24x7 water supply
- CCTV, Gated complex, Guard room in each tower
- Car Parking
- Maintenance free building
- Lifts in each tower
- Good quality construction specification
- Affordable cost
- Upto 80% Bank loan

# ATFL - SUNLITE RESIDENCY





FLOOR PLAN PLOT NO. - 2

# ATFL - SAPTRISHI VIHAR



# **UNIT PLAN**



2 BHK FLAT-A,T-3



3 BHK FLAT-A,T-1

# ATFL - SAPTRISHI VIHAR



# **FLOOR PLAN T-1**



**FLOOR PLAN T-2** 



**FLOOR PLAN T-3** 

# ATFL - HOMETECH RESIDENCY



**TOWER A & B** 





2 BHK FLAT

3 BHK FLAT

# ATFL - DEFENCE ENCLAVE





# **SPECIFICATIONS**

# **STRUCTURE**

Composite RCC frame structure with earthquake resistant according to Zone IV.

### **WOOD WORK**

- Cupboard in two room.
- Complete wooden work in kitchen.
- One LED panel in drawing rooms & master bed rooms

### **ELECTRICAL WIRE**

- All the electrical wire will be made of copper with ISI mark.
- Fan Lights in all rooms & kitchen

## **BATHROOM**

- First quality ceramics tiles in wall.
- · Anti skid ceramics tiles in floor.

### **DOORS & WINDOW**

• Aluminium/Merandi door & window with glass fitting.

## KITCHEN

- · Semi Modul